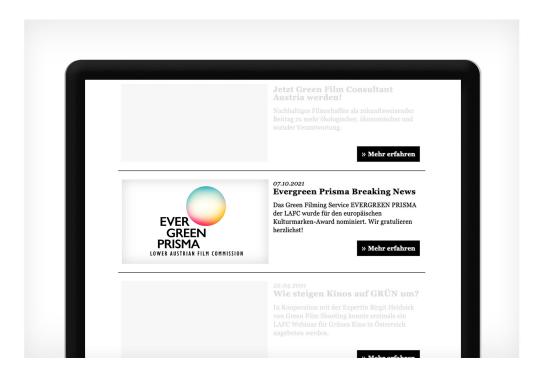

### FOR USE ON A WEBSITE

LOGO PLACEMENT EXAMPLE: NEWS POST, LOGO TO BE USED (IN COLOR)

Evergreen Prisma

Logo download at: www.lafc.at/logo